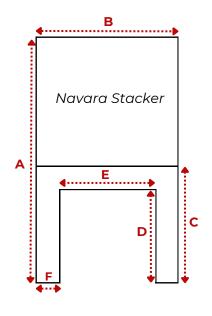

### **UNIT DIMENSIONS**

\*drawings not to scale

#### Measurements (mm)

|                | А    | В    | С   | D   | Ш    | F  |
|----------------|------|------|-----|-----|------|----|
| Navara Stacker | 1005 | 650  | 500 | 430 | 500  | 80 |
| Navara Bench   | 900  | 1240 | 400 | 310 | 1050 | 90 |