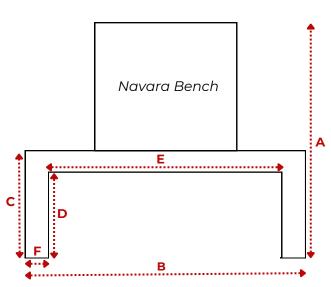

### **UNIT DIMENSIONS**

\*drawings not to scale

#### Measurements (mm)

|                | А    | В    | С   | D   | Ш    | F  |
|----------------|------|------|-----|-----|------|----|
| Navara Stacker | 1005 | 650  | 500 | 430 | 500  | 80 |
| Navara Bench   | 900  | 1240 | 400 | 310 | 1050 | 90 |