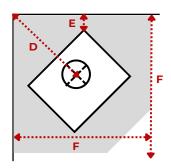

### **UNIT DIMENSIONS**

\*drawings not to scale

#### Measurements (mm)

|                | А    | В    | С   | D   | Ш    | F  |
|----------------|------|------|-----|-----|------|----|
| Navara Stacker | 1005 | 650  | 500 | 430 | 500  | 80 |
| Navara Bench   | 900  | 1240 | 400 | 310 | 1050 | 90 |