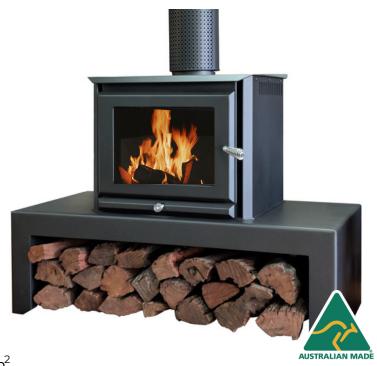

## **NAVARA BENCH**

The Vogue Navara Bench is the perfect balance of sophistication and practicality. Equipped with the same pressurised firebox technology, this heater turns any blank wall into a statement. Manufactured in Brisbane using quality Australian steel ensures it is built to last.

- 3 speed fan
- large wood storage
- high efficiency

Heating Area: 200m<sup>2</sup> - 350m<sup>2</sup> Dimension (WxDxH): 1240 x 600 x 900mm