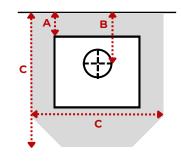

### UNIT CLEARANCES AND HEARTH DIMENSIONS

Measurements (mm) to combustibles

|         | Α   | В   | С    | D   | Е   | F    |
|---------|-----|-----|------|-----|-----|------|
| Stacker | 150 | 375 | 1050 | 910 | 250 | 1250 |
| Bench   | 150 | 375 | 1050 | -   | -   | -    |

\*drawings not to scale