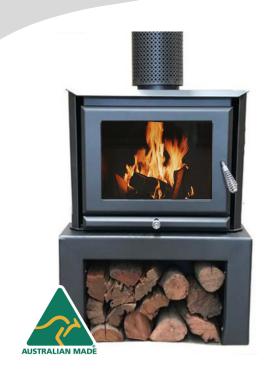

## Vogue NAVARA STACKER

The Vogue Navara Stacker combines practicality and style to offer a unique wood heater built for Queensland winters. The pressurised firebox technology makes this unit the easiest and fastest starting fireplace on the market. Manufactured in Brisbane using quality Australian steel ensures it is built to last.

- 3 speed fan
- wood storage
- high efficiency

Heating Area:  $200\text{m}^2 - 350\text{m}^2$ Dimension (WxDxH):  $650 \times 560 \times 1005\text{mm}$ 